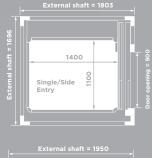

#### CABIN SIZES

1000 x 1240 mm and 1140 x 1400 mm, with or without a self supporting structure, plus customization possibilities.