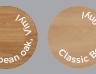

#### \* National guidelines may apply. Wheelchair Type A and B according to EN 12183/EN 12184

**FLOOR** 10 different floorings to choose from.

GLASS

Grecker Stud