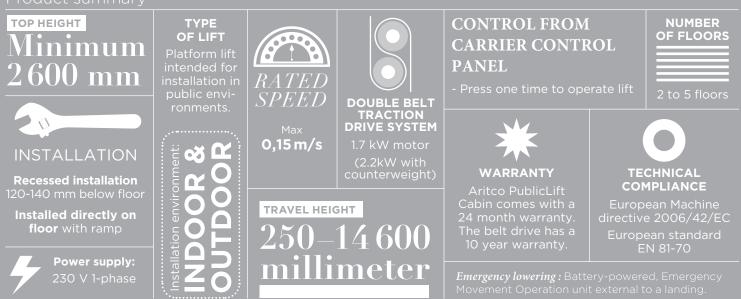

# OUK CABIN LIFT FOR PUBLIC & COMMER-CIAL BUILDING

### Aritco PublicLift Cabin Datasheet 2020

The lift is designed with simplicity in mind. It looks, feels, performs and operates like a conventional passenger lift. With no machine room or deep pit required, it offers complete freedom in design and simple usability, providing total safety in use. The energy efficient traction drive and fully automatic telescopic doors make it a versatile, cost effective passenger lifting solution.

Several advantages offered by Aritco PublicLift Cabin:

- Design, sizes and options tailored for public environments
- Minimum interventions in the building
- The lowest maintenance and operating costs on the market
- Cabin control: Automatic "one-touch"
- Eurocode 3 compliant