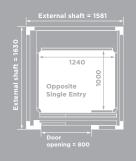

# Self supporting structure with telescopic doors.

Size: 1000 x 1240 mm Rated load: 400 kg Wheelchair: A or B with attendent\*

# External shaft = 1643

Self supporting structure with telescopic doors.

Size: 1140 x 1400 mm Rated load: 400 kg Wheelchair: A or B with attendent\*