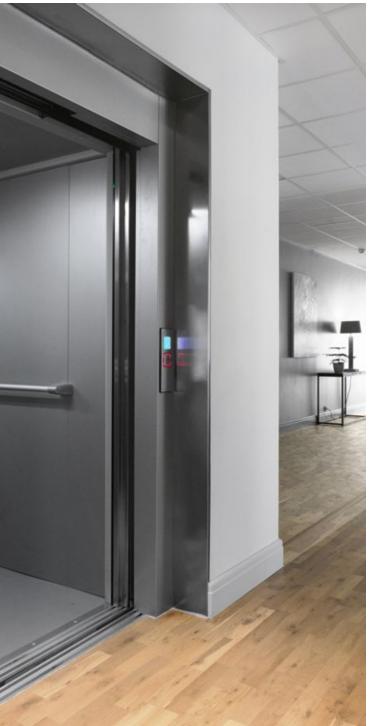

### Aritco PublicLift Cabin Datasheet 2020

The lift is designed with simplicity in mind. It looks, feels, performs and operates like a conventional passenger lift. With no machine room or deep pit required, it offers complete freedom in design and simple usability, providing total safety in use. The energy efficient traction drive and fully automatic telescopic doors make it a versatile, cost effective passenger lifting solution.

#### DOORS

3 different door types to choose from. 2-,3- or 4-Speed fully automatic telescopic sliding doors Fire rated door.

#### CABIN SIZES

1000 x 1240 mm and 1140 x 1400 mm, with or without a self supporting structure, plus customization possibilities.