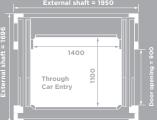

#### CABIN SIZES

1000 x 1240 mm and 1140 x 1400 mm, with or without a self supporting structure, plus customization possibilities.