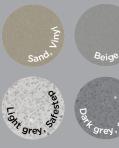

AL Classic chart.

#### DOORS

3 different door types to choose from. 2-,3- or 4-Speed fully automatic telescopic sliding doors Fire rated door.

#### CABIN COLOUR

Different wall- and ceiling laminates to choose from.



#### CABIN SIZES

1000 x 1240 mm and 1140 x 1400 mm, with or without a self supporting structure, plus customization possibilities.



# Self supporting structure with telescopic doors.

Size: 1000 x 1240 mm Rated load: 400 kg Wheelchair: A or B with attendent\*

# External shaft = 1643





Self supporting structure with telescopic doors.

Size: 1140 x 1400 mm Rated load: 400 kg Wheelchair: A or B with attendent\*





#### \* National guidelines may apply. Wheelchair Type A and B according to EN 12183/EN 12184



**FLOOR** 10 different floorings to choose from.

GLASS







Grecker Stud