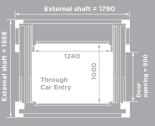

# Self supporting structure with telescopic doors.

Size: 1000 x 1240 mm Rated load: 400 kg Wheelchair: A or B with attendent\*