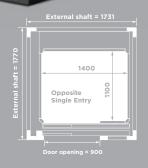

# External shaft = 1643

Self supporting structure with telescopic doors.

Size: 1140 x 1400 mm Rated load: 400 kg Wheelchair: A or B with attendent\*