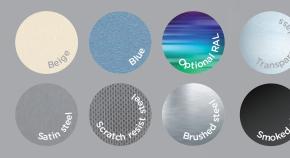

#### LIFT COLOUR

Can be painted in any RAL colour from the RAL Classic chart.

#### CABIN COLOUR

Different wall- and ceiling laminates to choose from.

#### \* National guidelines may apply. Wheelchair Type A and B according to EN 12183/EN 12184

**FLOOR** 10 different floorings to choose from.

GLASS

Grecker Stud