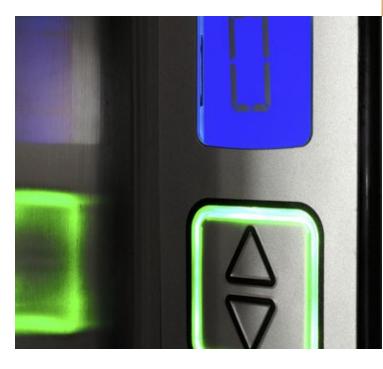

Several advantages offered by Aritco PublicLift Cabin:

- Design, sizes and options tailored for public environments
- Minimum interventions in the building
- The lowest maintenance and operating costs on the market
- Cabin control: Automatic "one-touch"
- Eurocode 3 compliant

#### DOORS

3 different door types to choose from. 2-,3- or 4-Speed fully automatic telescopic sliding doors Fire rated door.