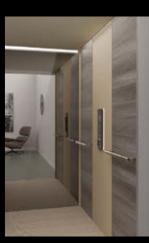

#### **Stone Effect Laminate**

**Stainless Steel** 

Satin

Mirror

Sand

Altura Platinum lifts are available in a range of cabin configurations. Choose from open sided cabins with one, two or three walls or a fully enclosed cabin.

Cabins with open sides are fitted with hold-to-run controls whereas fully enclosed cabins have one-touch controls like a traditional elevator.

Mirror: Slim Vertical

Mirror: Half Wall

Mirror: Full Wall