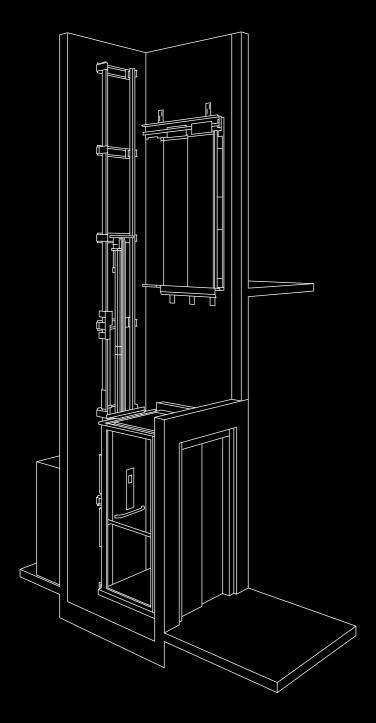

The Altura Platinum is driven by proven and reliable hydraulic technology. Available in a wide range of sizes and configurations, the Altura Platinum is a highly adaptable lift that can be used in a wide range of public and private environments, indoors and outdoors. It is available with its own metallic shaft or can be installed in a masonry shaft.

# EASY TO INSTALL

The Altura Platinum is designed to be installed in just a few days, and when installed in its own shaft, requires minimal construction work. It is offered with eight standard plan sizes or can be custom-made to your required dimensions.

### **SPECIFICATION**

| Technical<br>Compliance | Machinery Directive<br>2006/42/EC<br>Reference standard: EN81-41                               |
|-------------------------|------------------------------------------------------------------------------------------------|
| Drive System            | Hydraulic control unit with indirect chain action                                              |
| Rate Speed              | Europe: max. 0.15 m/s (2006/42/EC).                                                            |
| Travel Height           | Open cabin 900 - 15100 mm<br>Enclosed cabin 900 - 13600 mm                                     |
| Number of Stops         | Max. 6 stops per lift                                                                          |
| Doors                   | Max. 2 doors per floor/<br>12 doors per lift                                                   |
| Type of Accesses        | Frontal, lateral, opposite or adjacent                                                         |
| Pit                     | 120mm. If a pit is not possible, the lift can be used with a ramp.                             |
| Shaft Type              | Metallic structural shaft or masonry shaft.                                                    |
| Shaft Top Height        | Open cabin: minimum 2100 mm depending on shaft type and doors. See catalogue.                  |
|                         | Enclosed cabin with folding doors: minimum 2240 mm                                             |
|                         | Enclosed cabin with sliding doors: minimum 2450 mm                                             |
| Controls                | Open cabin: Hold-to-run Enclosed cabin: Automatic (one- touch) Automatic controls on landings. |
| Application             | Indoor or outdoor                                                                              |
| Emergency<br>Lowering   | Battery operated emergency lowering                                                            |
| Control Voltage         | 24V                                                                                            |
| Power Supply            | 1-phase 230V 50/60Hz                                                                           |
| Maximum Power           | 3kW                                                                                            |
| Circuit Breaker/<br>RCD | 16A tripping curves C/<br>30mA class A or B                                                    |
| Rated Load              | 250-450kg depending on cabin size.                                                             |