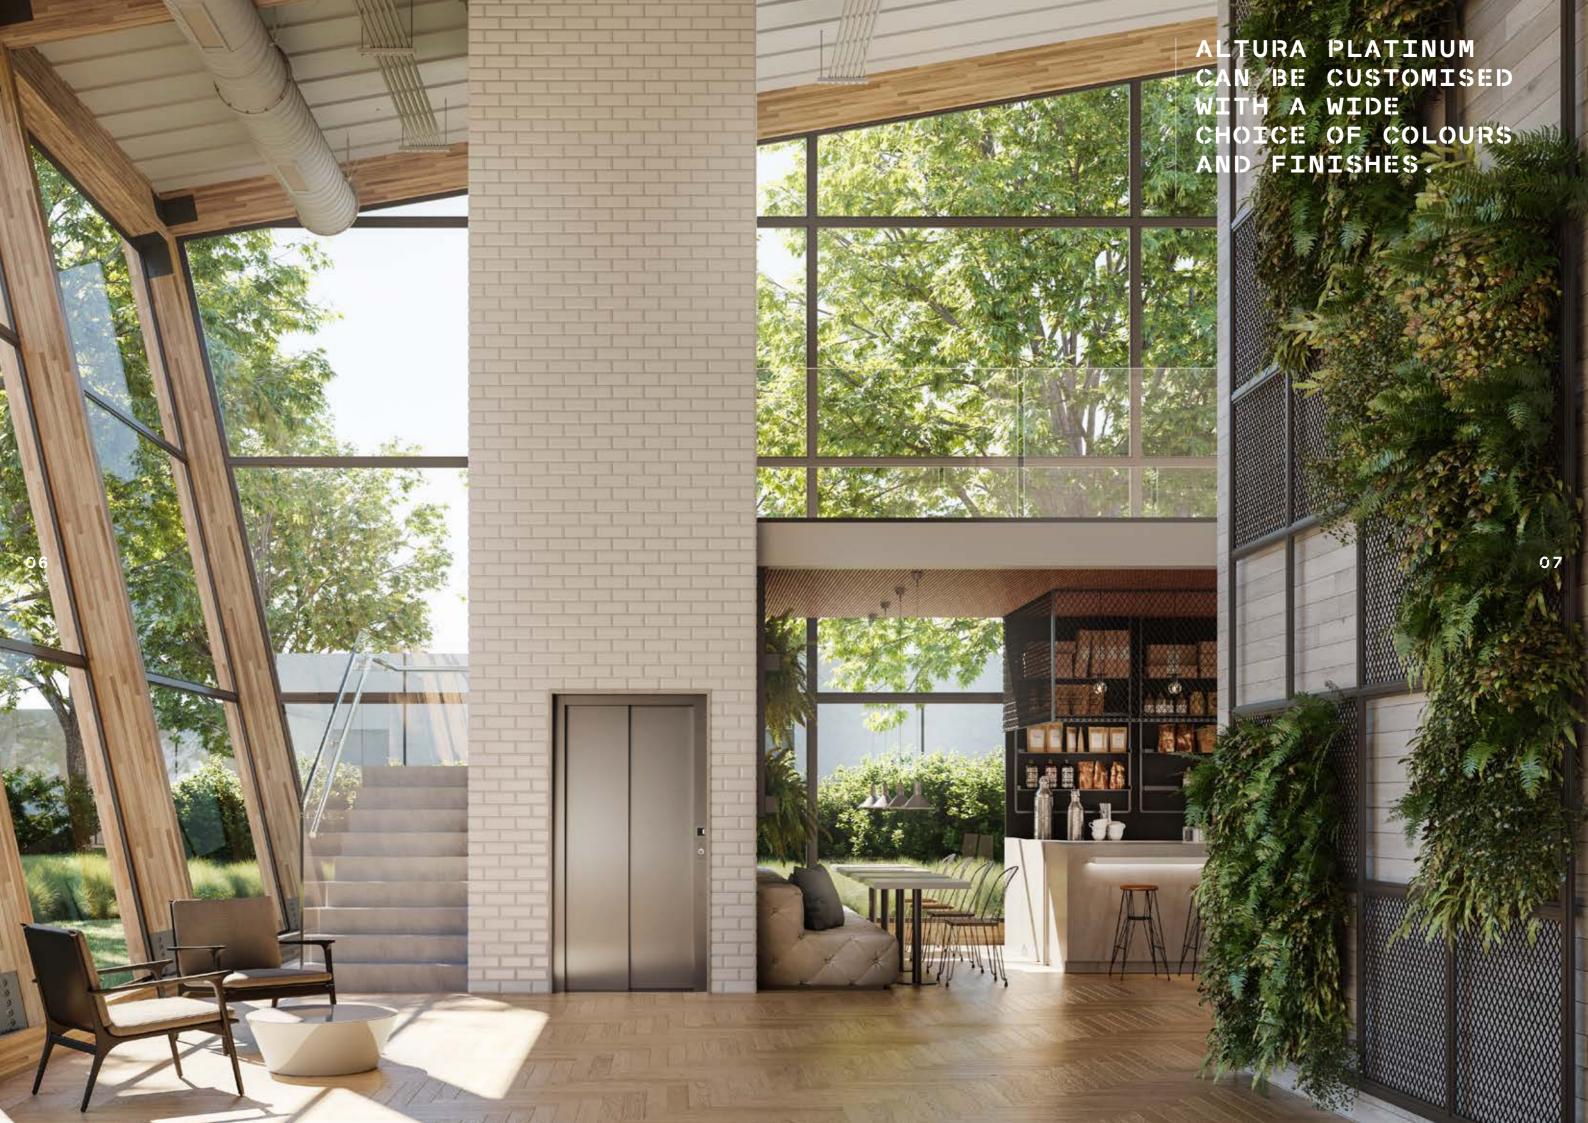

The Altura Platinum is driven by proven and reliable hydraulic technology. Available in a wide range of sizes and configurations, the Altura Platinum is a highly adaptable lift that can be used in a wide range of public and private environments, indoors and outdoors. It is available with its own metallic shaft or can be installed in a masonry shaft.

An Altura Platinum lift can be anything from a simple platform with a console wall and false ceiling to a fully enclosed cabin with sliding doors. Choose from a wide range of door options, wall finishings, ceilings and floors to create the perfect lift for your home or business.