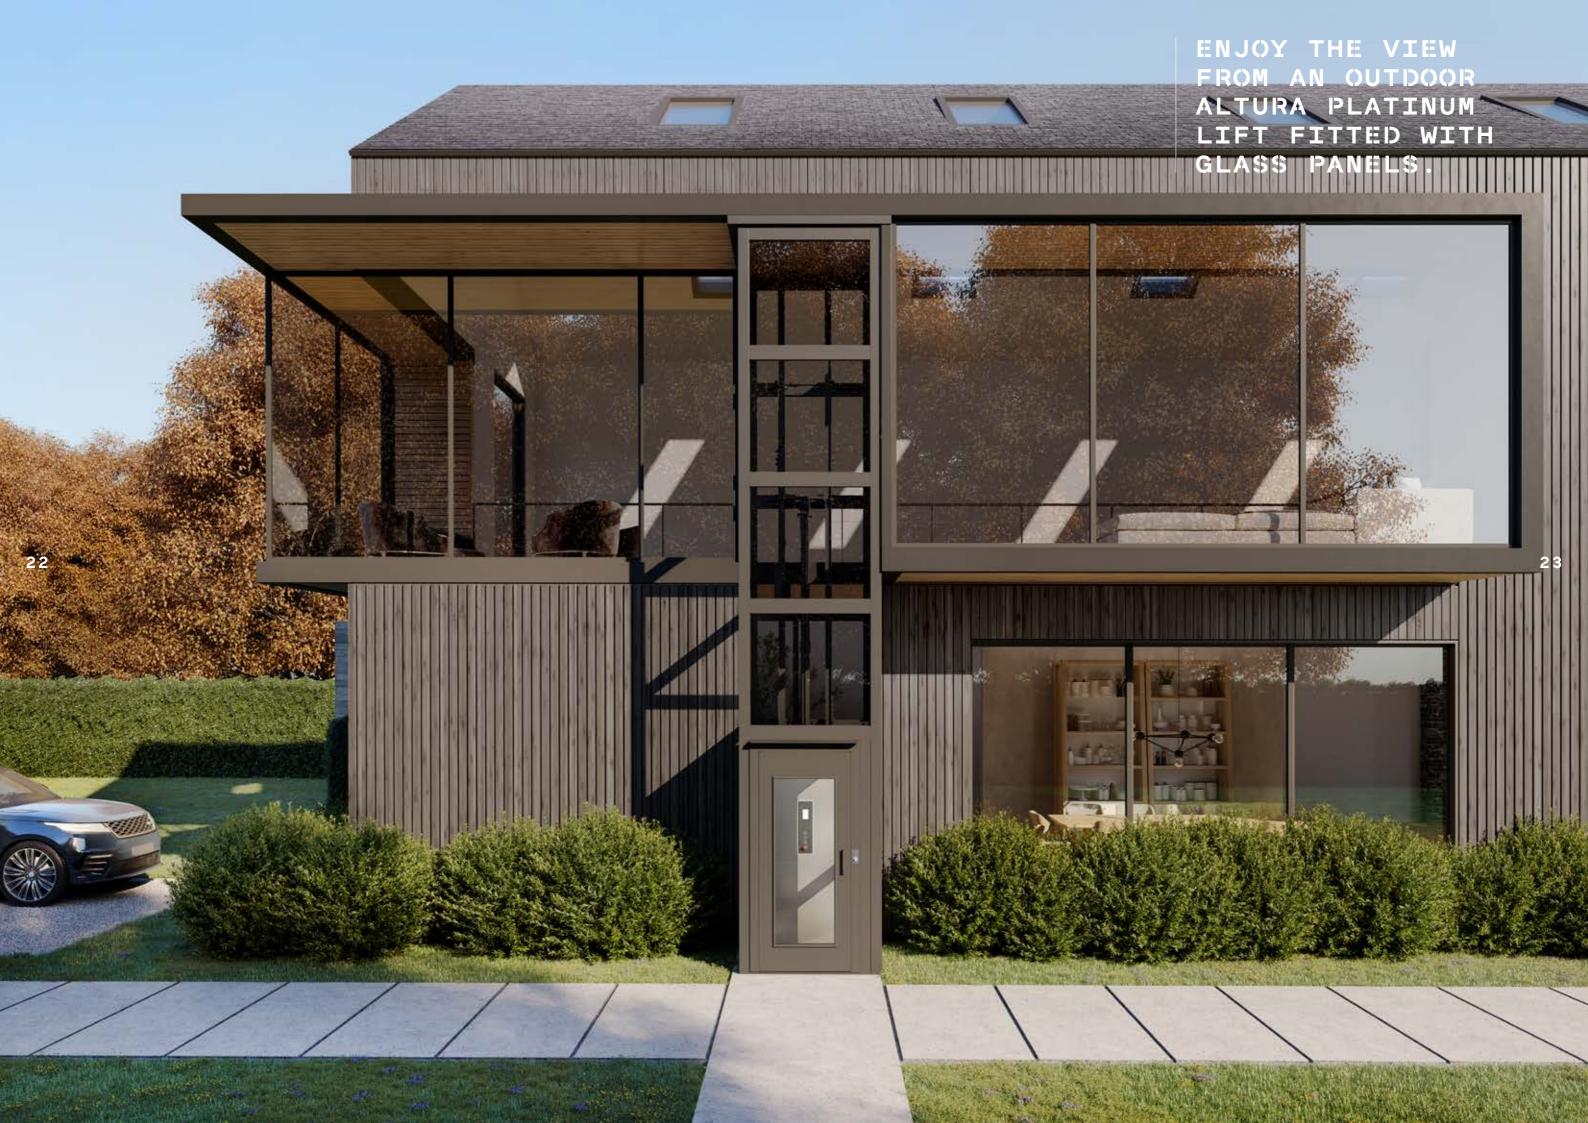

The Altura Platinum is driven by proven and reliable hydraulic technology. Available in a wide range of sizes and configurations, the Altura Platinum is a highly adaptable lift that can be used in a wide range of public and private environments, indoors and outdoors. It is available with its own metallic shaft or can be installed in a masonry shaft.

# EASY TO INSTALL

The Altura Platinum is designed to be installed in just a few days, and when installed in its own shaft, requires minimal construction work. It is offered with eight standard plan sizes or can be custom-made to your required dimensions.