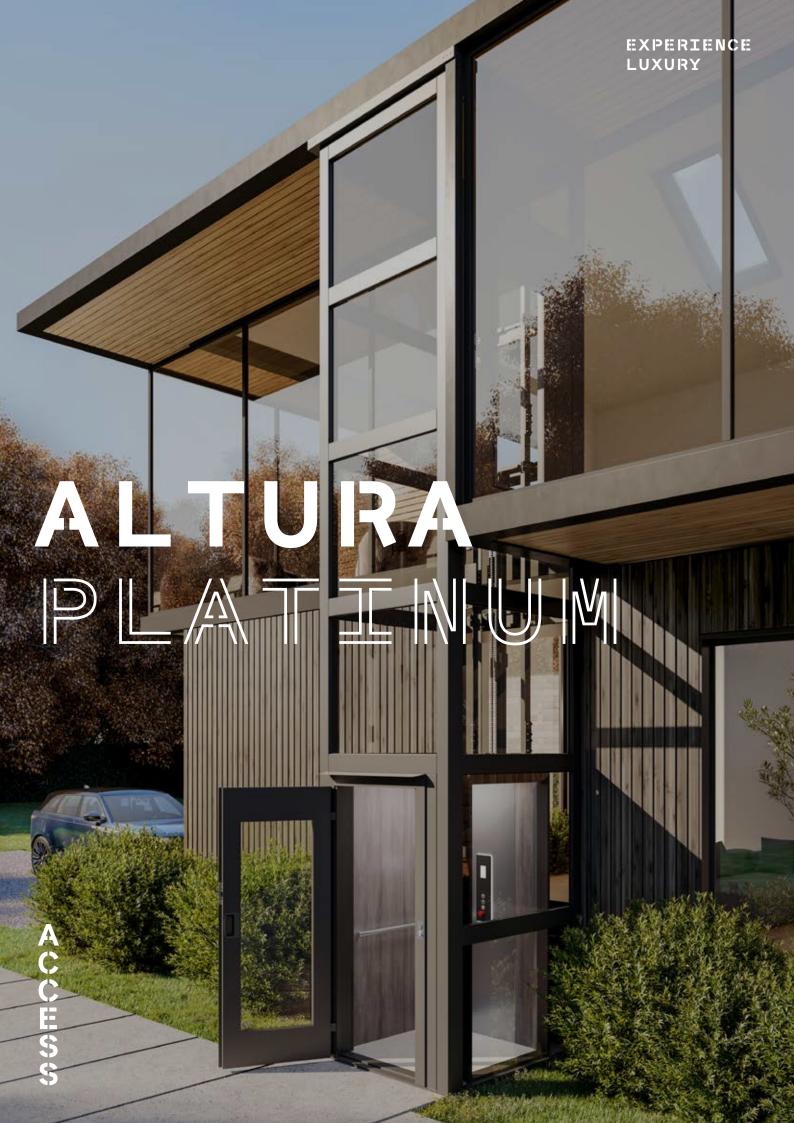

**EXPERIENCE LUXURY** 

WITH THE ALTURA

PLATINUM.

Altura lifts are fully compliant with all relevant European safety standards and are suitable for use in private or public buildings.

## 1 SMOOTH FROM START TO FINISH

All Altura Platinum lifts are fitted with a soft start and stop device as standard, guaranteeing you an exceptionally smooth ride from the moment you press the floor button on the control panel. For your safety, cabins with open sides are fitted with a holdto-run control button that must be kept permanently pressed during the ride, whilst the fully enclosed cabin has one-touch controls.

# DESIGN YOUR LIFT

Choose from the wide selection of Altura cabin finishes to create a lift that suits your needs and matches your surroundings. The minimalist Simplicity range offers discreet coordination with its environment and is a good choice with public buildings, whilst the elegance of the Deluxe range will suit any stylish interior.

# EASY TO INSTALL

The Altura Platinum is designed to be installed in just a few days, and when installed in its own shaft, requires minimal construction work. It is offered with eight standard plan sizes or can be custom-made to your required dimensions.