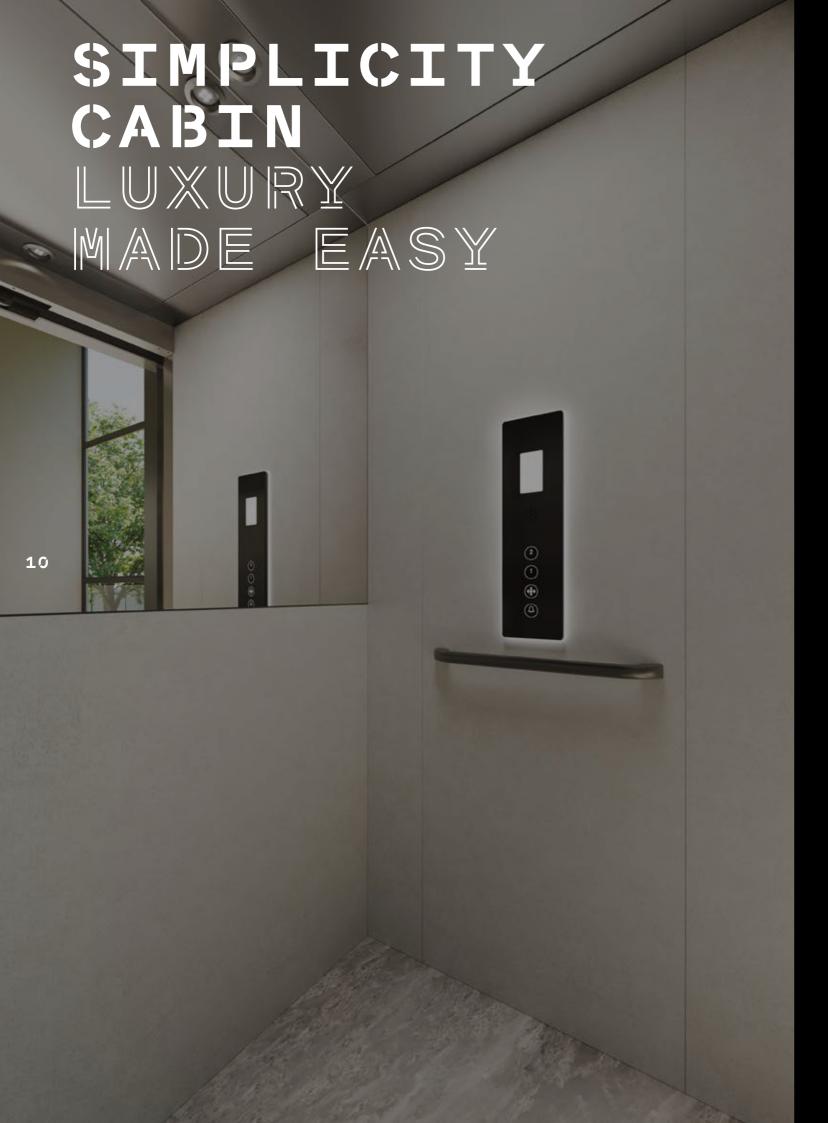

The Simplicity Cabin has a clean and streamlined look that blends discreetly into your surroundings.

## SIMPLICITY: STYLE OPTIONS

| Walls          | Coloured film finish (skinplate), stainless steel or painted in choice of colour |
|----------------|----------------------------------------------------------------------------------|
| Floor          | Safety vinyl in choice of three colours                                          |
| Mirror         | Half-wall                                                                        |
| Panoramic Wall | Half or full-wall, in transparent glass                                          |
| Lighting       | Three LED spotlights                                                             |
| Styling        | -                                                                                |
| Accents        | -                                                                                |
| Control Panel  | Black                                                                            |
| Handrail       | Black or stainless steel                                                         |