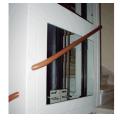

#### **Options and accessories**

Ceiling (metal sheet or glass)

Roof over door (metal sheet or glass)

Handrail

Ventilation

Total glass